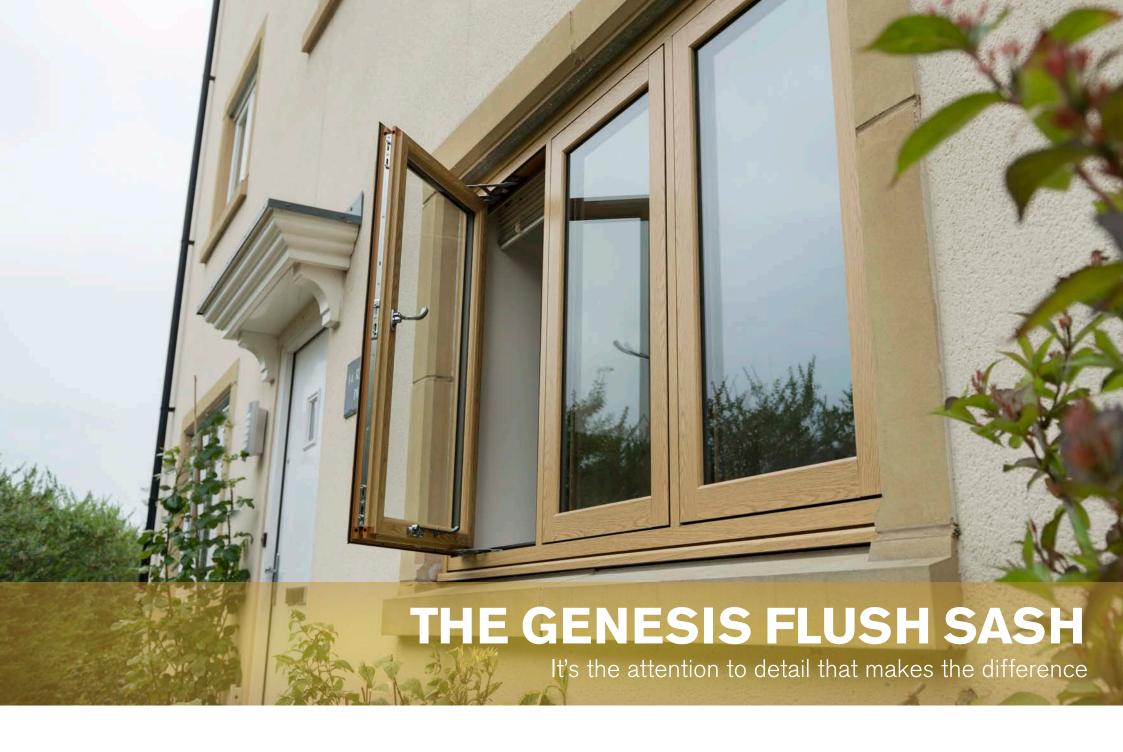

## THE FLUSH SASH WINDOW

It's the attention to detail that makes the difference

#### **CONTEMPORARY HERITAGE**

The Genesis Flush Sash window provides the perfect solution for those who want the look of traditional timber but with all the modern benefits of PVC-U.

This low maintenance alternative does exactly that by combining the beauty and elegance of traditional timber with the energy saving and security benefits of PVC-U. The Flush Sash window makes a stunning addition to both traditional and contemporary properties, transforming period homes, country cottages and modern townhouses. Its unrivalled, aesthetic appeal makes it one of the most attractive windows on the market today.

#### The Genesis Flush Sash is all about the detail...

Combining traditional looks with the latest technology, our Flush Sash window's symmetrical design gives a property perfect balance and harmony. As part of our Genesis Window Collection, the Flush Sash Window is available in white and 26 colourways as standard.