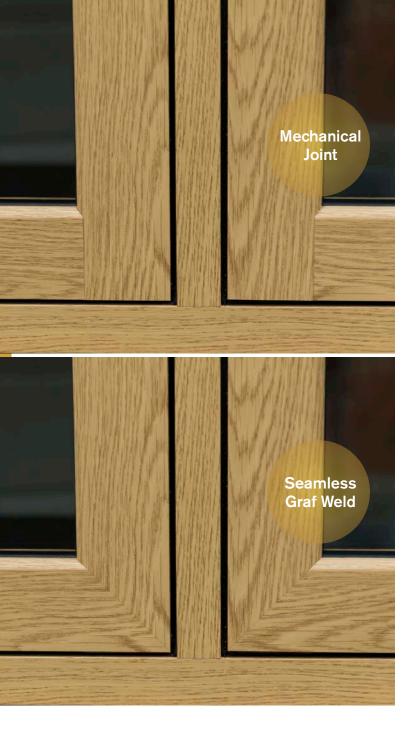

# IT'S THE ATTENTION TO DETAIL THAT MAKES THE DIFFERENCE

Perhaps the biggest difference between Genesis Flush and standard flush casements is the two jointing methods we offer.

Normally PVC-U windows feature mitred grooves in the corners – not what you'd see on a timber window and therefore a dead giveaway. You won't see those on Genesis either; instead we offer mechanical or seamless Graf welded joints.

**Mechanical Joints** – joinery-style butt joints that we mill, screw and seal in place. The result is exactly like a hand-crafted timber joint.

**Seamless Graf Welds** – designed to look like a more modern engineered timber joint. The corners are welded, but in such as way that the weld line disappears. The result is a seamless precision engineered corner.