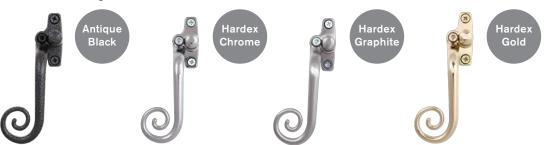

#### **Traditional Peg Stays**

Matching traditional peg stays are available in Antique Black, Hardex Chrome, Hardex Graphite and Hardex Gold.

#### **Monkey Tail Handle**

#### **Teardrop Handle**

#### **Contemporary Handle**