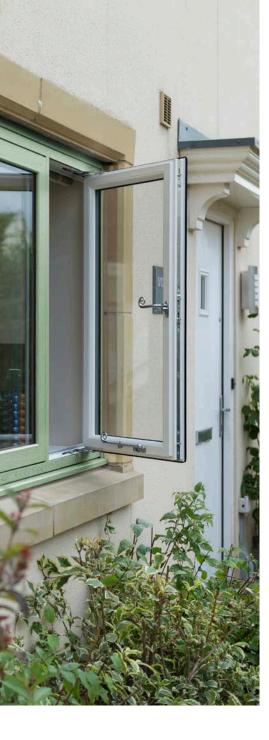

## **SECURITY AND PEACE OF MIND**

The Genesis Flush Sash comes complete with high security locks and hardware, which all enables it to achieve the enhanced security accreditation PAS 24 - something you won't find on many Flush Sash windows.

The bespoke locking keep is just one of the things that helps the Genesis Flush Sash to achieve this. It also incorporates the very latest built-in safety features, including internal glazing beads and multi-point locking systems. To provide enhanced resistance to forced entry Genesis Flush can be fitted with a hinge protector device between the frame and the sash opener.