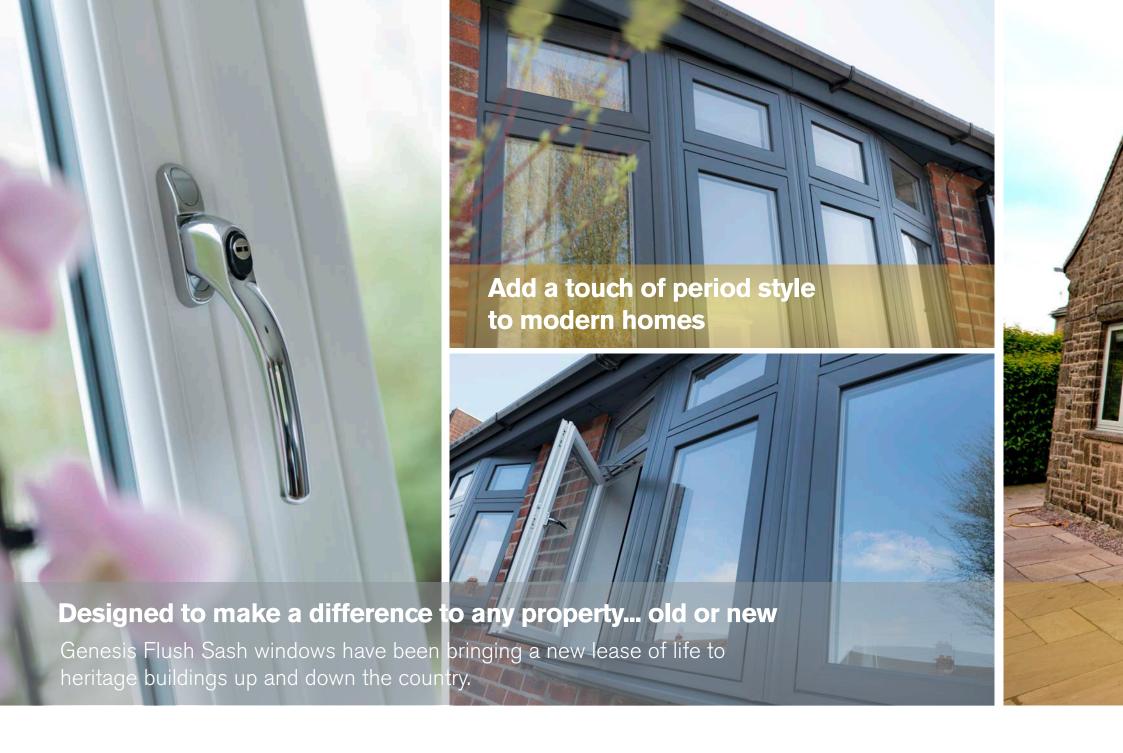

#### **CONTEMPORARY HERITAGE**

The Genesis Flush Sash window provides the perfect solution for those who want the look of traditional timber but with all the modern benefits of PVC-U.

This low maintenance alternative does exactly that by combining the beauty and elegance of traditional timber with the energy saving and security benefits of PVC-U. The Flush Sash window makes a stunning addition to both traditional and contemporary properties, transforming period homes, country cottages and modern townhouses. Its unrivalled, aesthetic appeal makes it one of the most attractive windows on the market today.

#### The Genesis Flush Sash is all about the detail...

Combining traditional looks with the latest technology, our Flush Sash window's symmetrical design gives a property perfect balance and harmony. As part of our Genesis Window Collection, the Flush Sash Window is available in white and 26 colourways as standard.

#### That's no longer the case. Genesis changes everything.

Genesis Flush Sash windows have been specifically designed to match traditional timber detailing. When you add in the impressive energy efficiency and security the Genesis Flush Sash offers, the result is a stunning, authentic, low-maintenance window that is the perfect fit for heritage properties in conservation areas.