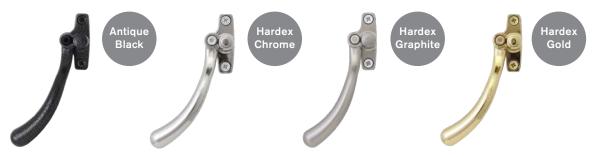

A unique range of woodgrain foil colourways from stock, complete with matching ancillaries, trims and accessories.

And to add the perfect finishing touch, we have a suite of authentic matching Genesis hardware in a range of colours. Not only do they look fantastic, they meet and exceed modern security standards, giving you complete peace of mind.

#### **Traditional Peg Stays**

Matching traditional peg stays are available in Antique Black, Hardex Chrome, Hardex Graphite and Hardex Gold.