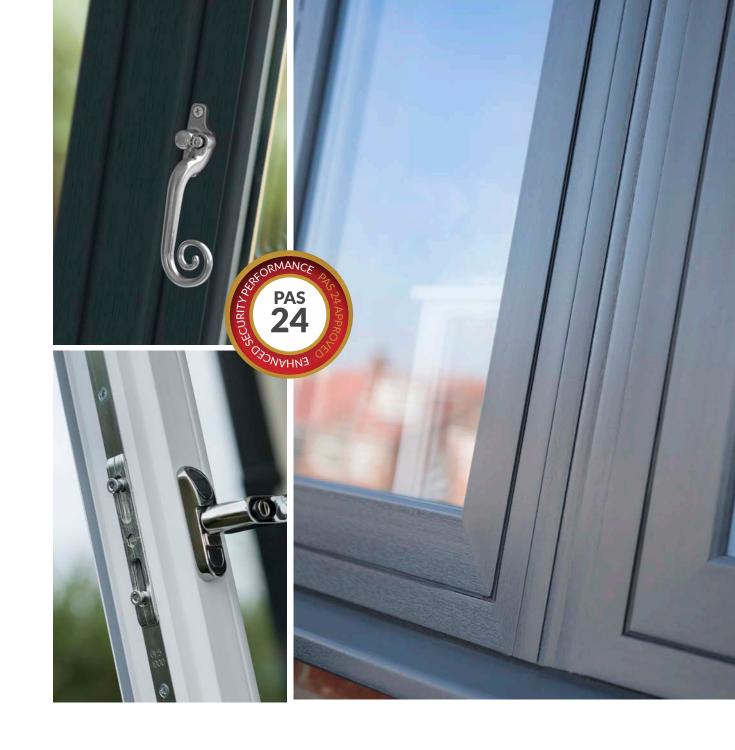

## **SECURITY AND PEACE OF MIND**

The Genesis Flush Sash comes complete with high security locks and hardware, which all enables it to achieve the enhanced security accreditation PAS 24 - something you won't find on many Flush Sash windows.

The bespoke locking keep is just one of the things that helps the Genesis Flush Sash to achieve this. It also incorporates the very latest built-in safety features, including internal glazing beads and multi-point locking systems. To provide enhanced resistance to forced entry Genesis Flush can be fitted with a hinge protector device between the frame and the sash opener.

A unique range of woodgrain foil colourways from stock, complete with matching ancillaries, trims and accessories.

And to add the perfect finishing touch, we have a suite of authentic matching Genesis hardware in a range of colours. Not only do they look fantastic, they meet and exceed modern security standards, giving you complete peace of mind.