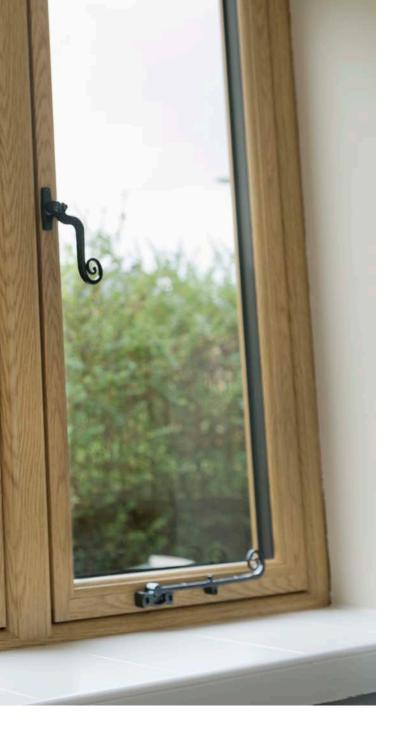

#### **Traditional Peg Stays**

Matching traditional peg stays are available in Antique Black, Hardex Chrome, Hardex Graphite and Hardex Gold.

#### **Monkey Tail Handle**