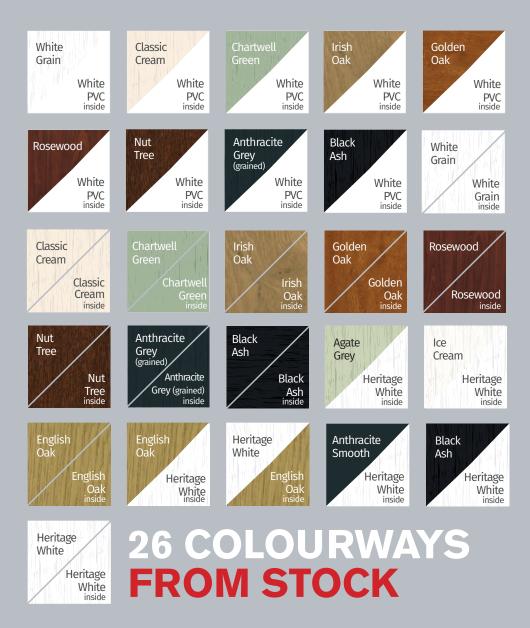

#### The Genesis Flush Sash is all about the detail...

Combining traditional looks with the latest technology, our Flush Sash window's symmetrical design gives a property perfect balance and harmony. As part of our Genesis Window Collection, the Flush Sash Window is available in white and 26 colourways as standard.

### COLOURS, FINISHES AND HARDWARE

Genesis Flush Sash is all about taking something great and making it even better. Our range of stunning colours, woodgrain finishes and traditional hardware help to do just that.

O

Nothing is standard about the Genesis Flush Sash, and there's nothing standard about our colours, finishes and hardware...

Our Genesis colour collection has been specially designed to help you put together the perfect colour palette for your home. Our beautiful range of colours take inspiration directly from nature to harmonise perfectly with your home and its surroundings, ensuring it stays looking good for years to come.

A unique range of woodgrain foil colourways from stock, complete with matching ancillaries, trims and accessories.

And to add the perfect finishing touch, we have a suite of authentic matching Genesis hardware in a range of colours. Not only do they look fantastic, they meet and exceed modern security standards, giving you complete peace of mind.