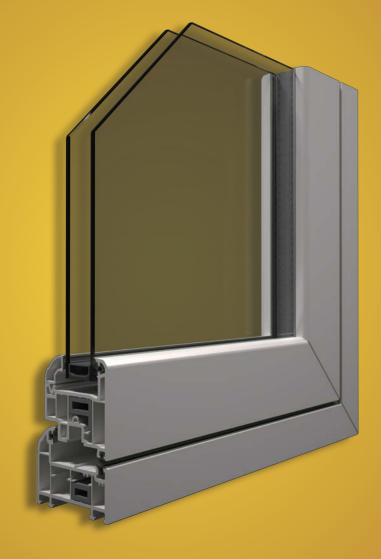

## ENERGY SAVING ENVIRONMENTAL RESPONSIBILITY

The Genesis Flush Sash will not only enhance your home's appearance but reduce carbon emissions, heating bills and ongoing maintenance costs.

The insulating properties of our Flush Sash in fact are superb. Impressive u-values of just 1.2 in double glazed format and 0.9 when triple glazed epitomise this market leading product.

Modern PVC-U is a precision engineered, sustainable, fully recyclable material whose superior thermal efficiency offers homeowners significant energy savings.

It's a responsible choice too. When made into windows PVC-U has an expected lifespan of at least 35 years, and when it does reach the end of its life it can be recycled up to 10 times. **New windows from old.** 

## The Genesis Flush Sash easily achieves a thermal Window Energy Rating of 'A'...

If you want all the benefits of modern PVC-U windows with all the period beauty and traditional charm of timber, look no further than the Genesis Flush Sash to give you everything and more.