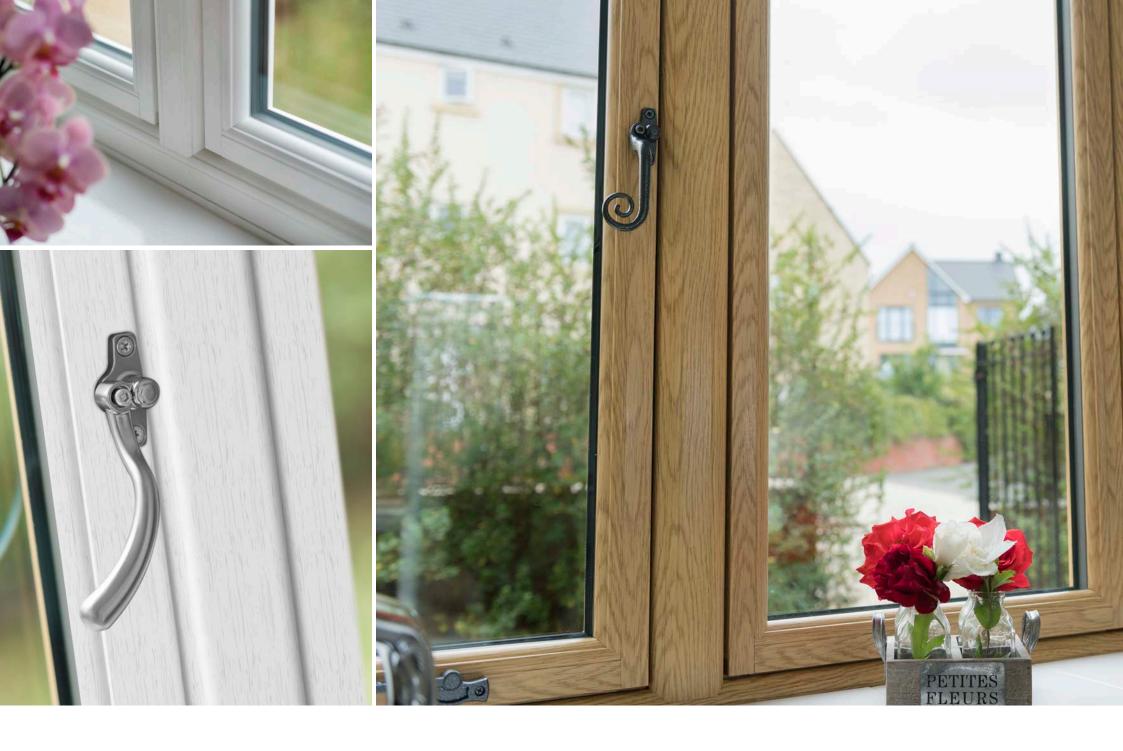

### COLOURS, FINISHES AND HARDWARE

Genesis Flush Sash is all about taking something great and making it even better. Our range of stunning colours, woodgrain finishes and traditional hardware help to do just that.

O

Nothing is standard about the Genesis Flush Sash, and there's nothing standard about our colours, finishes and hardware...

Our Genesis colour collection has been specially designed to help you put together the perfect colour palette for your home. Our beautiful range of colours take inspiration directly from nature to harmonise perfectly with your home and its surroundings, ensuring it stays looking good for years to come.

A unique range of woodgrain foil colourways from stock, complete with matching ancillaries, trims and accessories.

And to add the perfect finishing touch, we have a suite of authentic matching Genesis hardware in a range of colours. Not only do they look fantastic, they meet and exceed modern security standards, giving you complete peace of mind.