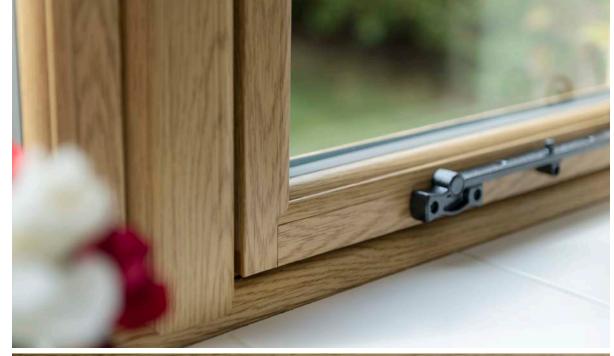

Our Flush Sash is engineered to mimic every detail of a traditional timber window – even down to jointing methods. You have to look very closely to be able to tell that they're not timber.

## **SECURITY AND PEACE OF MIND**

The Genesis Flush Sash comes complete with high security locks and hardware, which all enables it to achieve the enhanced security accreditation PAS 24 - something you won't find on many Flush Sash windows.

The bespoke locking keep is just one of the things that helps the Genesis Flush Sash to achieve this. It also incorporates the very latest built-in safety features, including internal glazing beads and multi-point locking systems. To provide enhanced resistance to forced entry Genesis Flush can be fitted with a hinge protector device between the frame and the sash opener.