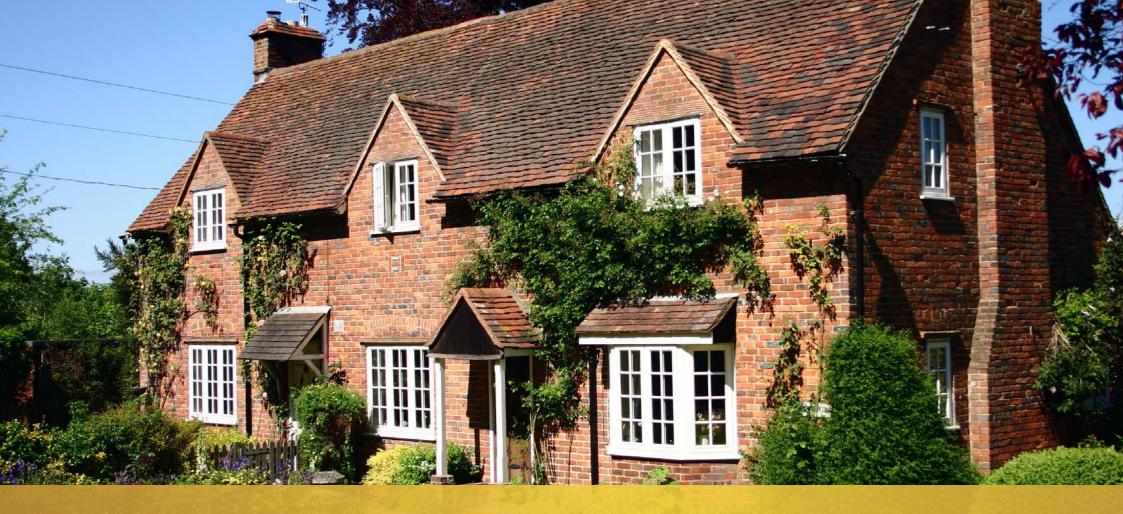

#### **CONTEMPORARY HERITAGE**

The Genesis Flush Sash window provides the perfect solution for those who want the look of traditional timber but with all the modern benefits of PVC-U.

This low maintenance alternative does exactly that by combining the beauty and elegance of traditional timber with the energy saving and security benefits of PVC-U. The Flush Sash window makes a stunning addition to both traditional and contemporary properties, transforming period homes, country cottages and modern townhouses. Its unrivalled, aesthetic appeal makes it one of the most attractive windows on the market today.

Our Flush Sash is engineered to mimic every detail of a traditional timber window – even down to jointing methods. You have to look very closely to be able to tell that they're not timber.

#### That's no longer the case. Genesis changes everything.

Genesis Flush Sash windows have been specifically designed to match traditional timber detailing. When you add in the impressive energy efficiency and security the Genesis Flush Sash offers, the result is a stunning, authentic, low-maintenance window that is the perfect fit for heritage properties in conservation areas.