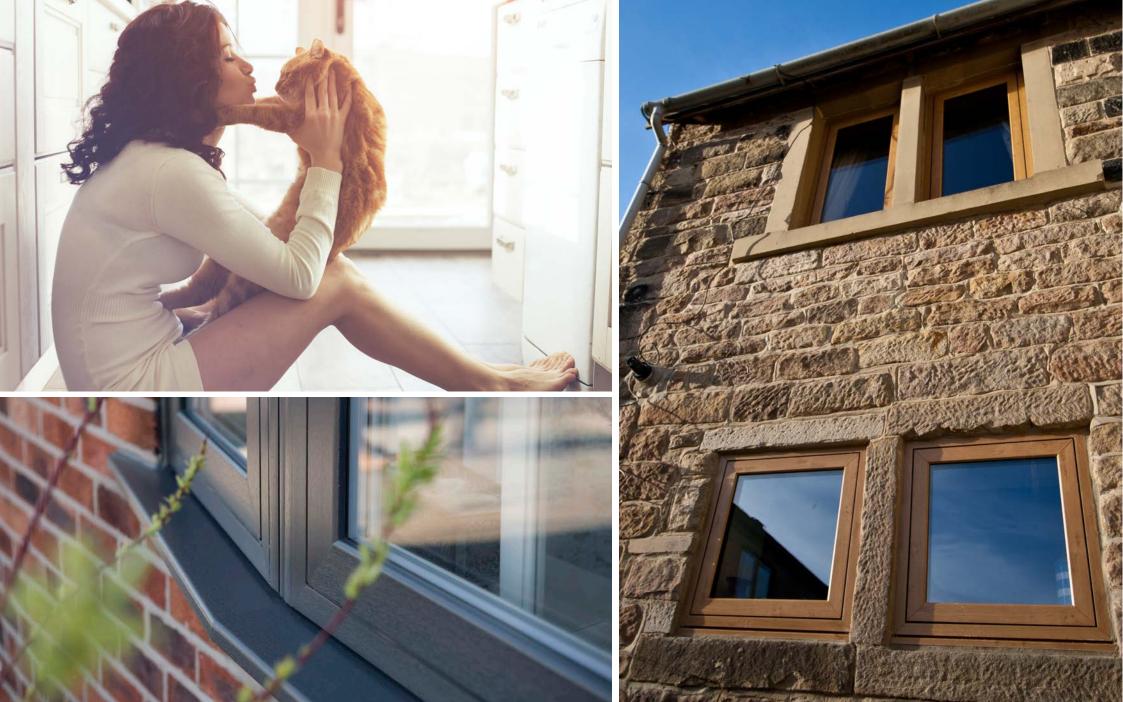

## ENERGY SAVING ENVIRONMENTAL RESPONSIBILITY

The Genesis Flush Sash will not only enhance your home's appearance but reduce carbon emissions, heating bills and ongoing maintenance costs.

The insulating properties of our Flush Sash in fact are superb. Impressive u-values of just 1.2 in double glazed format and 0.9 when triple glazed epitomise this market leading product.

Modern PVC-U is a precision engineered, sustainable, fully recyclable material whose superior thermal efficiency offers homeowners significant energy savings.

It's a responsible choice too. When made into windows PVC-U has an expected lifespan of at least 35 years, and when it does reach the end of its life it can be recycled up to 10 times. **New windows from old.** 

But don't take our word for it... the Building Research Establishment's authoritative Green Guide rates PVC-U windows as equal to or better than timber windows with regard to sustainability, environmental impact and energy efficiency.