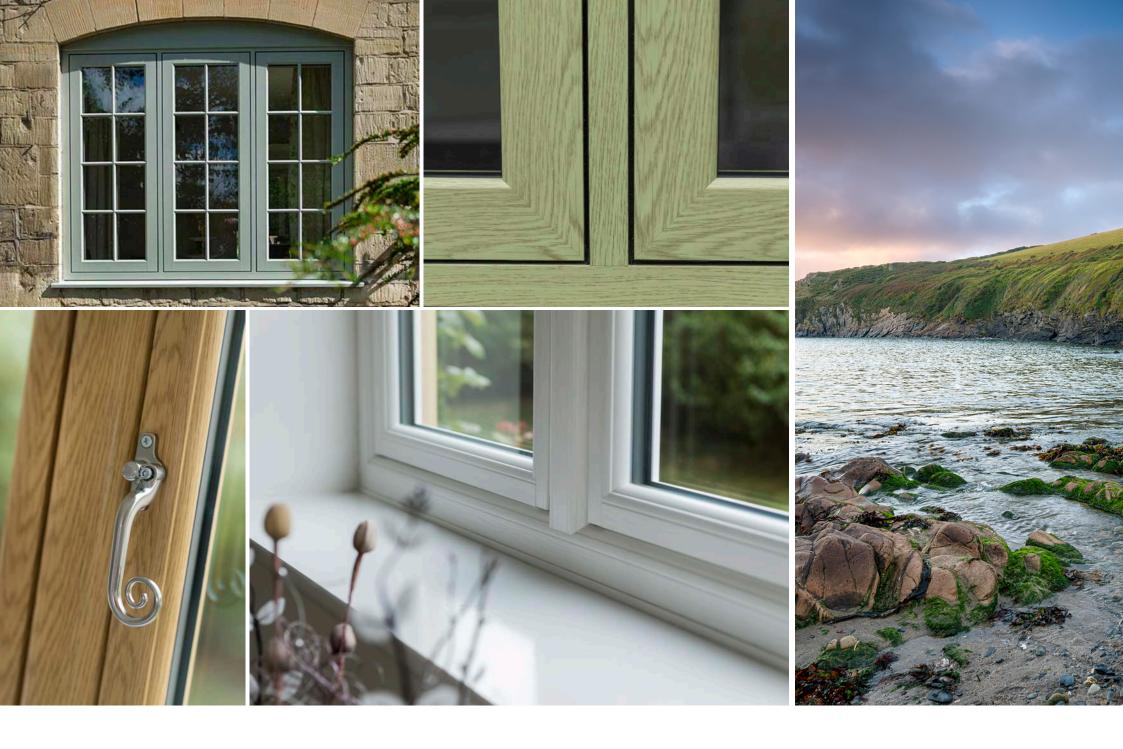

### COLOURS, FINISHES AND HARDWARE

Genesis Flush Sash is all about taking something great and making it even better. Our range of stunning colours, woodgrain finishes and traditional hardware help to do just that.

O

Nothing is standard about the Genesis Flush Sash, and there's nothing standard about our colours, finishes and hardware...

Our Genesis colour collection has been specially designed to help you put together the perfect colour palette for your home. Our beautiful range of colours take inspiration directly from nature to harmonise perfectly with your home and its surroundings, ensuring it stays looking good for years to come.

A unique range of woodgrain foil colourways from stock, complete with matching ancillaries, trims and accessories.

And to add the perfect finishing touch, we have a suite of authentic matching Genesis hardware in a range of colours. Not only do they look fantastic, they meet and exceed modern security standards, giving you complete peace of mind.