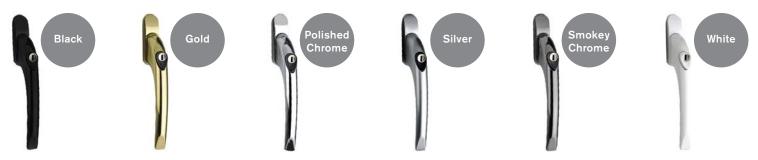

A unique range of woodgrain foil colourways from stock, complete with matching ancillaries, trims and accessories.

And to add the perfect finishing touch, we have a suite of authentic matching Genesis hardware in a range of colours. Not only do they look fantastic, they meet and exceed modern security standards, giving you complete peace of mind.

#### **Contemporary Handle**

#### **Teardrop Handle**

#### **Monkey Tail Handle**