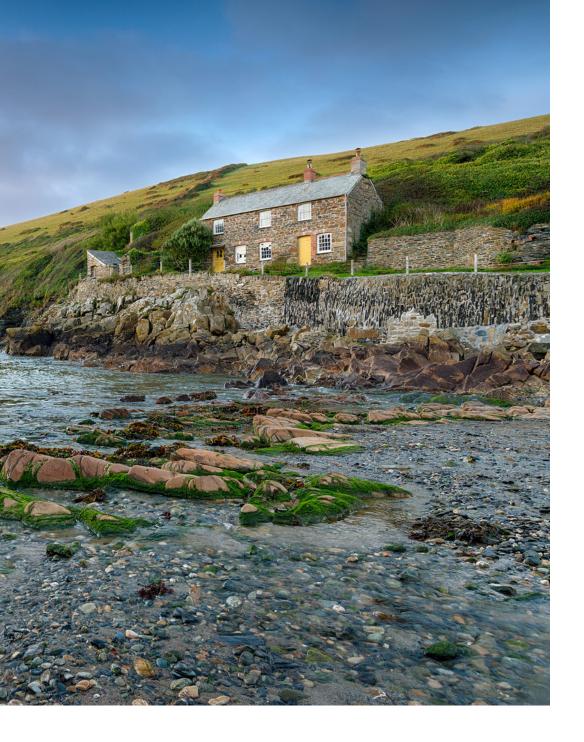

#### **CONTEMPORARY HERITAGE**

The Genesis Flush Sash window provides the perfect solution for those who want the look of traditional timber but with all the modern benefits of PVC-U.

This low maintenance alternative does exactly that by combining the beauty and elegance of traditional timber with the energy saving and security benefits of PVC-U. The Flush Sash window makes a stunning addition to both traditional and contemporary properties, transforming period homes, country cottages and modern townhouses. Its unrivalled, aesthetic appeal makes it one of the most attractive windows on the market today.

Our Flush Sash is engineered to mimic every detail of a traditional timber window – even down to jointing methods. You have to look very closely to be able to tell that they're not timber.

#### That's no longer the case. Genesis changes everything.

Genesis Flush Sash windows have been specifically designed to match traditional timber detailing. When you add in the impressive energy efficiency and security the Genesis Flush Sash offers, the result is a stunning, authentic, low-maintenance window that is the perfect fit for heritage properties in conservation areas.