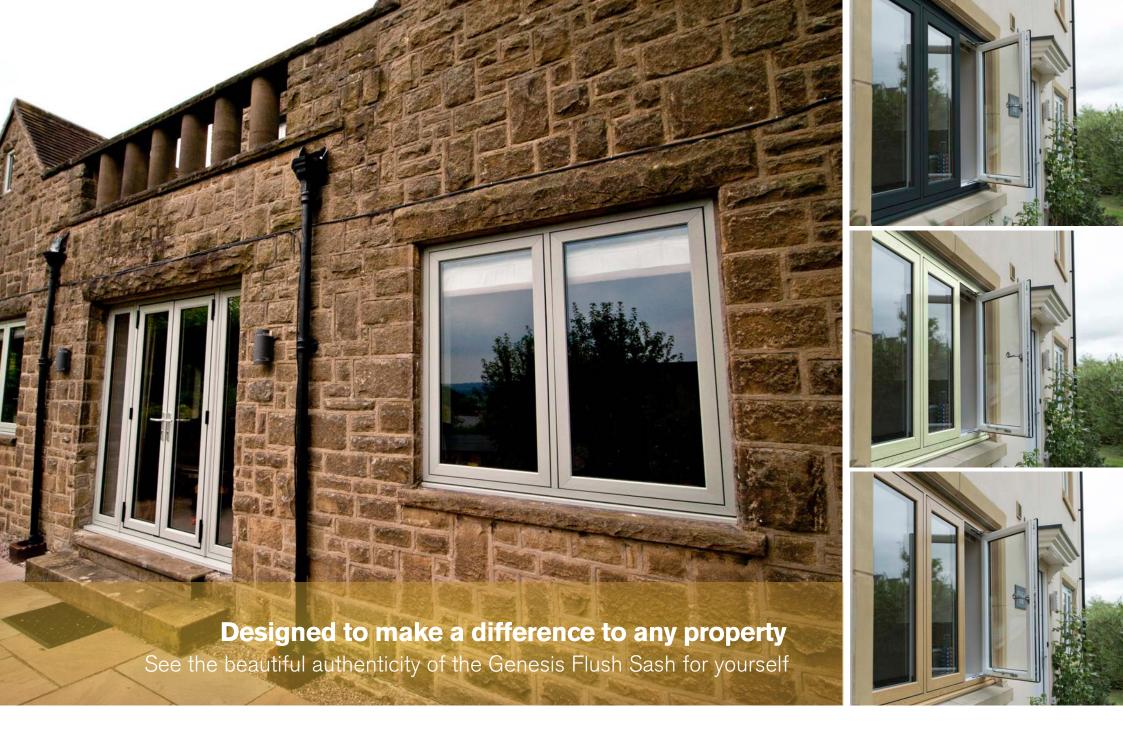

#### **CONTEMPORARY HERITAGE**

The Genesis Flush Sash window provides the perfect solution for those who want the look of traditional timber but with all the modern benefits of PVC-U.

This low maintenance alternative does exactly that by combining the beauty and elegance of traditional timber with the energy saving and security benefits of PVC-U. The Flush Sash window makes a stunning addition to both traditional and contemporary properties, transforming period homes, country cottages and modern townhouses. Its unrivalled, aesthetic appeal makes it one of the most attractive windows on the market today.

#### That's no longer the case. Genesis changes everything.

Genesis Flush Sash windows have been specifically designed to match traditional timber detailing. When you add in the impressive energy efficiency and security the Genesis Flush Sash offers, the result is a stunning, authentic, low-maintenance window that is the perfect fit for heritage properties in conservation areas.